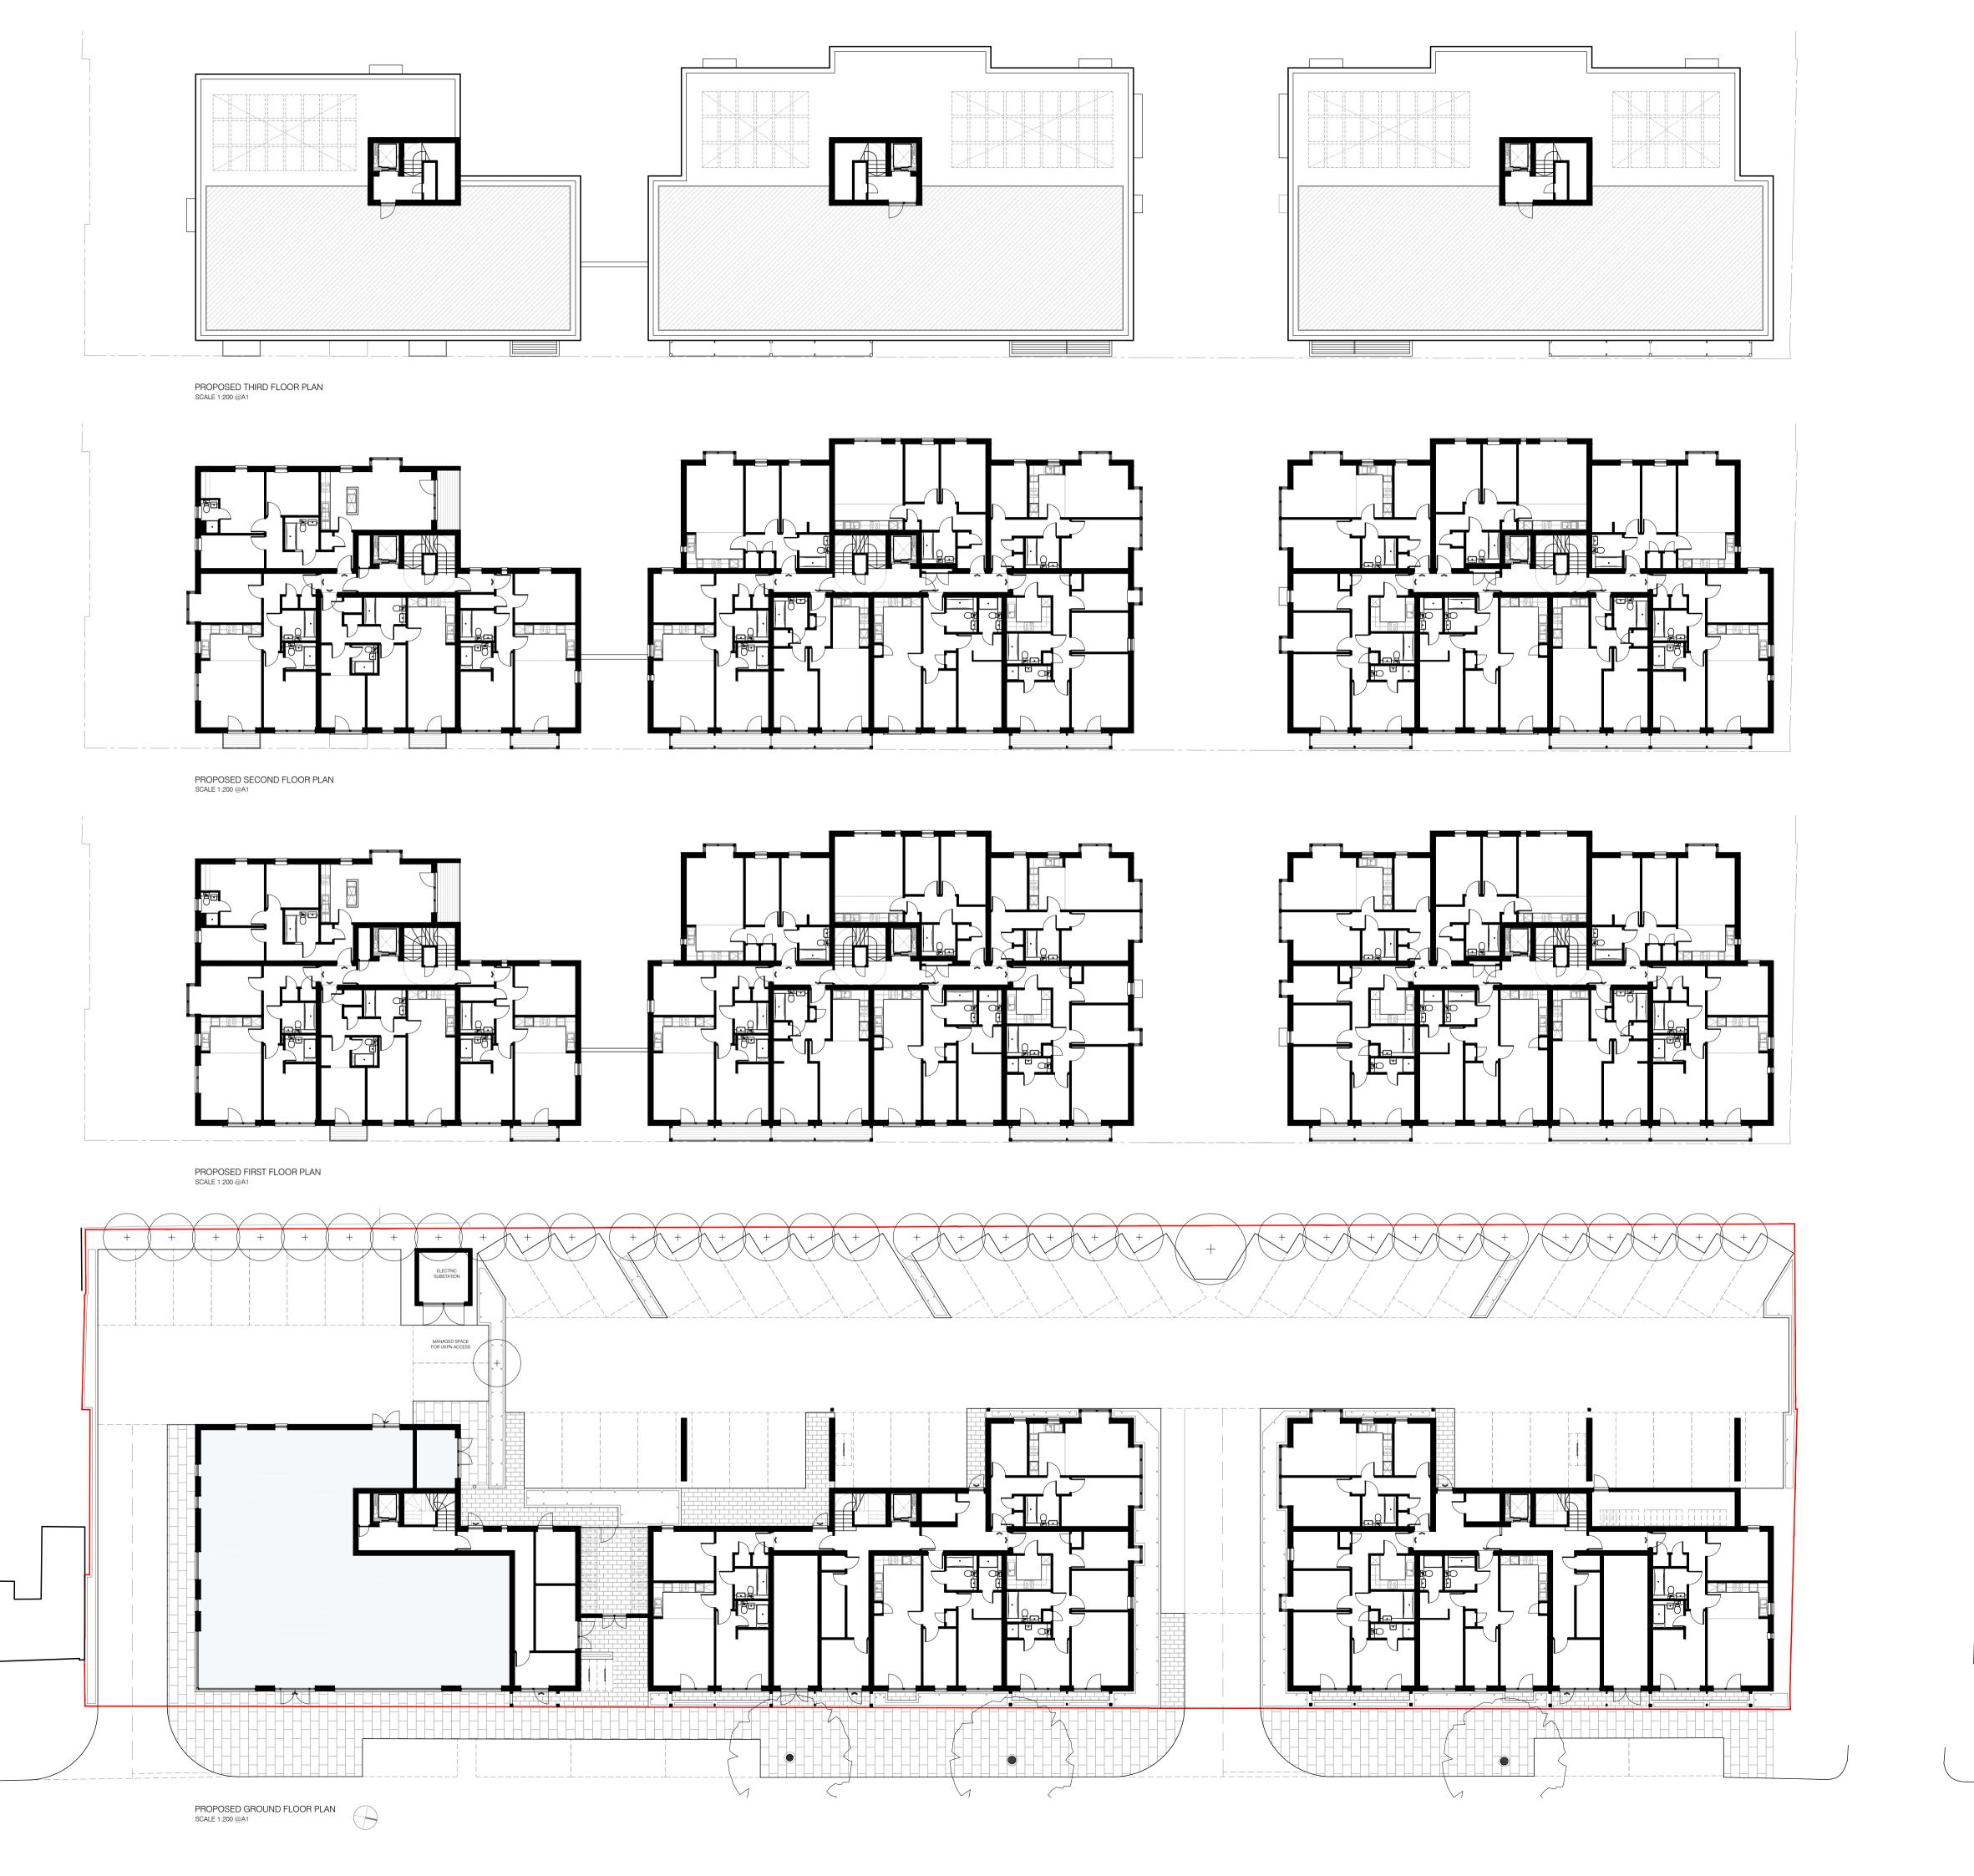

MIXED-USE REDEVELOPMENT 411-419 SUTTON ROAD, SOUTHEND-ON-SEA, ESSEX. SS2 5PH

PROPOSED OVERVIEW FLOOR PLANS

| DRAWN.   | PROJECT NO. | DRAWING NO. |
|----------|-------------|-------------|
| DC.      | 16.563      |             |
| CHECKED. | SCALE.      | 」 'ノ( )     |
|          | 1:200 @A1   | 20          |
| DATE.    |             | REVISION.   |
| 11.JUNE  | .2016       |             |